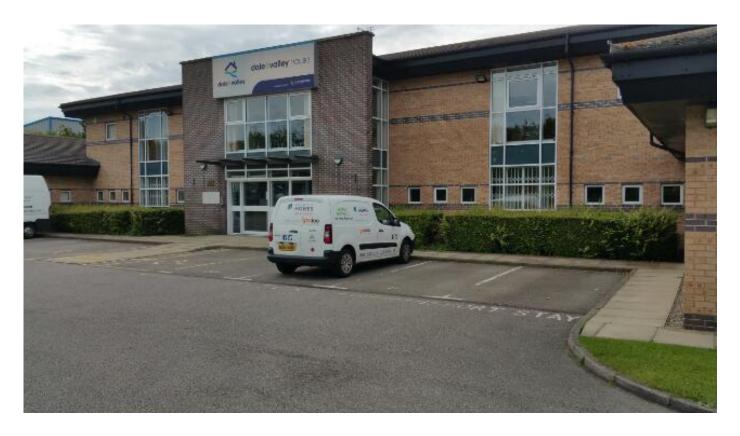

## **Section 1: Introduction to Site and Survey**

SGS was instructed by Alison Harvey (County Durham Housing Group) to undertake an Asbestos Management Survey within Dale & Valley House in Bishop Auckland, County Durham.

The building itself was in a good state of repair and a good level of access was made throughout.

The housing association commercial office block was believed to have been built in 2000-2001. This was a period in the construction industry where asbestos was being phased out from use.