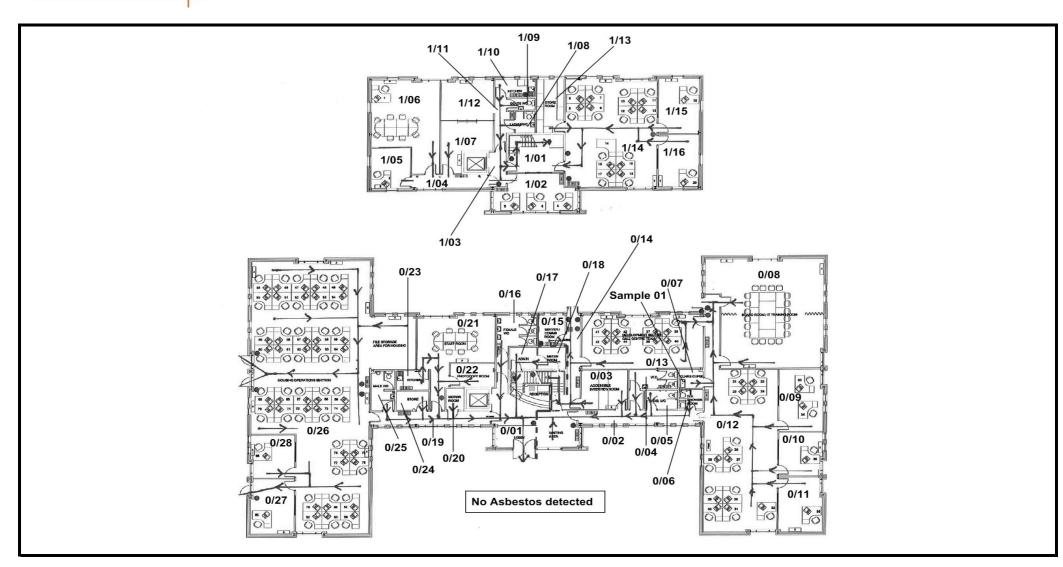

# **Section 3: Survey Results (Inspection Records)**

| Sample Point                                                                 | Product Type                                    | Condition       | Surface<br>Treatment           | Result     | Material<br>Score | Qty        | Level<br>of ID | Analyst Code | Accessibility |
|------------------------------------------------------------------------------|-------------------------------------------------|-----------------|--------------------------------|------------|-------------------|------------|----------------|--------------|---------------|
| Block: Main Site Floor: Gro                                                  | ound Floor Space Code: 0/01                     | Room Use: Entr  | ance Hall/foyer/lobb           | у          |                   |            |                |              |               |
| Ceiling Tile - Suspended, Modern                                             | Compressed Cellulose                            | N/A             | N/A                            | NAD        | N/A               | N/A        | SP             | N/A          | N/A           |
| Ceiling Void - Ceiling Above                                                 | Metal                                           | N/A             | N/A                            | NAD        | N/A               | N/A        | SP             | N/A          | N/A           |
| Floor                                                                        | Concrete                                        | N/A             | N/A                            | NAD        | N/A               | N/A        | SP             | N/A          | N/A           |
| Floor - Covering                                                             | Carpet                                          | N/A             | N/A                            | NAD        | N/A               | N/A        | SP             | N/A          | N/A           |
| Wall                                                                         | Brick/Block and Plaster                         | N/A             | N/A                            | NAD        | N/A               | N/A        | SP             | N/A          | N/A           |
| Wall                                                                         | Plasterboard                                    | N/A             | N/A                            | NAD        | N/A               | N/A        | SP             | N/A          | N/A           |
| Wall - Void/Cavity - Insulation                                              | Fibre-glass/Rockwool                            | N/A             | N/A                            | NAD        | N/A               | N/A        | SP             | N/A          | N/A           |
| Block: Main Site Floor: Gro                                                  | ound Floor Space Code: 0/02                     | Room Use: Cor   | ridor                          |            |                   |            |                |              |               |
| Ceiling Tile - Suspended, Modern                                             | Compressed Cellulose                            | N/A             | N/A                            | NAD        | N/A               | N/A        | SP             | N/A          | N/A           |
| Ceiling Void - Ceiling Above                                                 | Metal                                           | N/A             | N/A                            | NAD        | N/A               | N/A        | SP             | N/A          | N/A           |
| Floor                                                                        | Concrete                                        | N/A             | N/A                            | NAD        | N/A               | N/A        | SP             | N/A          | N/A           |
| Floor - Covering                                                             | Carpet                                          | N/A             | N/A                            | NAD        | N/A               | N/A        | SP             | N/A          | N/A           |
| Wall                                                                         | Brick/Block and Plaster                         | N/A             | N/A                            | NAD        | N/A               | N/A        | SP             | N/A          | N/A           |
| Wall                                                                         | Plasterboard                                    | N/A             | N/A                            | NAD        | N/A               | N/A        | SP             | N/A          | N/A           |
| Wall - Void/Cavity - Insulation                                              | Fibre-glass/Rockwool                            | N/A             | N/A                            | NAD        | N/A               | N/A        | SP             | N/A          | N/A           |
| Block: Main Site Floor: Gro                                                  | ound Floor Space Code: 0/03                     | Room Use: Roo   | m Interview                    |            |                   |            |                |              |               |
| Boxing - Vertical - Limited<br>Inspection Within / Behind Using<br>Endoscope | Plasterboard                                    | N/A             | N/A                            | NAD        | N/A               | N/A        | SP             | N/A          | N/A           |
| Ceiling Tile - Suspended, Modern                                             | Compressed Cellulose                            | N/A             | N/A                            | NAD        | N/A               | N/A        | SP             | N/A          | N/A           |
| Ceiling Void - Ceiling Above                                                 | Metal                                           | N/A             | N/A                            | NAD        | N/A               | N/A        | SP             | N/A          | N/A           |
| Floor                                                                        | Concrete                                        | N/A             | N/A                            | NAD        | N/A               | N/A        | SP             | N/A          | N/A           |
| Floor - Covering                                                             | Carpet                                          | N/A             | N/A                            | NAD        | N/A               | N/A        | SP             | N/A          | N/A           |
| Wall                                                                         | Brick/Block and Plaster                         | N/A             | N/A                            | NAD        | N/A               | N/A        | SP             | N/A          | N/A           |
| Wall                                                                         | Plasterboard                                    | N/A             | N/A                            | NAD        | N/A               | N/A        | SP             | N/A          | N/A           |
| Wall - Void/Cavity - Insulation                                              | Fibre-glass/Rockwool                            | N/A             | N/A                            | NAD        | N/A               | N/A        | SP             | N/A          | N/A           |
|                                                                              |                                                 |                 |                                |            |                   |            |                |              |               |
| Block: Main Site Floor: Gro                                                  | ound Floor Space Code: 0/04                     | Room Use: Toile | et(s) - Male                   |            |                   |            |                |              |               |
|                                                                              | ound Floor <b>Space Code:</b> 0/04 Plasterboard | Room Use: Toile | et(s) - Male<br><sub>N/A</sub> | NAD        | N/A               | N/A        | SP             | N/A          | N/A           |
| Boxing - Vertical                                                            | Plasterboard                                    |                 | , ,                            | NAD<br>NAD | N/A<br>N/A        | N/A<br>N/A | SP<br>SP       | N/A<br>N/A   | N/A<br>N/A    |
|                                                                              | ·                                               | N/A             | N/A                            |            |                   |            |                |              |               |

| Sample Point                                       | Product Type                            | Condition         | Surface<br>Treatment | Result     | Material<br>Score | Qty               | Level of ID | Analyst Code | Accessibility |
|----------------------------------------------------|-----------------------------------------|-------------------|----------------------|------------|-------------------|-------------------|-------------|--------------|---------------|
| Block: Main Site Floor: Grou                       | und Floor Space Code: 0/04              | Room Use: Toil    | et(s) - Male         |            |                   |                   |             |              |               |
| Floor                                              | Concrete                                | N/A               | N/A                  | NAD        | N/A               | N/A               | SP          | N/A          | N/A           |
| Floor - Covering                                   | Composite Vinyl Tile, Vinyl/Lino        | N/A               | N/A                  | NAD        | N/A               | N/A               | SP          | N/A          | N/A           |
| Toilet Cistern(s)                                  | Ceramic                                 | N/A               | N/A                  | NAD        | N/A               | N/A               | SP          | N/A          | N/A           |
| Wall                                               | Brick/Block and Plaster                 | N/A               | N/A                  | NAD        | N/A               | N/A               | SP          | N/A          | N/A           |
| Wall                                               | Plasterboard                            | N/A               | N/A                  | NAD        | N/A               | N/A               | SP          | N/A          | N/A           |
| Wall - Void/Cavity - Insulation                    | Fibre-glass/Rockwool                    | N/A               | N/A                  | NAD        | N/A               | N/A               | SP          | N/A          | N/A           |
| Block: Main Site Floor: Grou                       | und Floor Space Code: 0/05              | Room Use: Toil    | et(s) Disabled       |            |                   |                   |             |              |               |
| Boxing - Horizontal - Inspected<br>Within / Behind | Wood/Timber                             | N/A               | N/A                  | NAD        | N/A               | N/A               | SP          | N/A          | N/A           |
| Ceiling Tile - Suspended, Modern                   | Compressed Cellulose                    | N/A               | N/A                  | NAD        | N/A               | N/A               | SP          | N/A          | N/A           |
| Ceiling Void - Ceiling Above                       | Metal                                   | N/A               | N/A                  | NAD        | N/A               | N/A               | SP          | N/A          | N/A           |
| Electrical Services - Live, Modern                 | Metal                                   | N/A               | N/A                  | NAD        | N/A               | N/A               | SP          | N/A          | N/A           |
| Floor                                              | Concrete                                | N/A               | N/A                  | NAD        | N/A               | N/A               | SP          | N/A          | N/A           |
| Floor - Covering                                   | Composite Vinyl Tile, Vinyl/Lino        | N/A               | N/A                  | NAD        | N/A               | N/A               | SP          | N/A          | N/A           |
| Toilet Cistern(s)                                  | Ceramic                                 | N/A               | N/A                  | NAD        | N/A               | N/A               | SP          | N/A          | N/A           |
| Wall                                               | Brick/Block and Plaster                 | N/A               | N/A                  | NAD        | N/A               | N/A               | SP          | N/A          | N/A           |
| Wall                                               | Plasterboard                            | N/A               | N/A                  | NAD        | N/A               | N/A               | SP          | N/A          | N/A           |
| Wall - Void/Cavity - Insulation                    | Fibre-glass/Rockwool                    | N/A               | N/A                  | NAD        | N/A               | N/A               | SP          | N/A          | N/A           |
| Block: Main Site Floor: Grou                       | und Floor Space Code: 0/06              | Room Use: Sho     | wer Room Disabled    |            |                   |                   |             |              |               |
| Ceiling Tile - Suspended, Modern                   | Compressed Cellulose                    | N/A               | N/A                  | NAD        | N/A               | N/A               | SP          | N/A          | N/A           |
| Ceiling Void - Ceiling Above                       | Metal                                   | N/A               | N/A                  | NAD        | N/A               | N/A               | SP          | N/A          | N/A           |
| Floor                                              | Concrete                                | N/A               | N/A                  | NAD        | N/A               | N/A               | SP          | N/A          | N/A           |
| Floor - Covering                                   | Composite Vinyl Tile, Vinyl/Lino        | N/A               | N/A                  | NAD        | N/A               | N/A               | SP          | N/A          | N/A           |
| Wall                                               | Plasterboard                            | N/A               | N/A                  | NAD        | N/A               | N/A               | SP          | N/A          | N/A           |
| Wall - Tile                                        | Ceramic                                 | N/A               | N/A                  | NAD        | N/A               | N/A               | SP          | N/A          | N/A           |
| Wall - Void/Cavity - Insulation                    | Fibre-glass/Rockwool                    | N/A               | N/A                  | NAD        | N/A               | N/A               | SP          | N/A          | N/A           |
| Block: Main Site Floor: Grou                       | und Floor Space Code: 0/07              | Room Use: Kito    | hen                  |            |                   |                   |             |              |               |
| Boxing - Horizontal - Inspected<br>Within / Behind | Wood/Timber                             | N/A               | N/A                  | NAD        | N/A               | N/A               | SP          | N/A          | N/A           |
| Willin / Denina                                    |                                         |                   |                      |            |                   |                   |             |              |               |
|                                                    | Plasterboard                            | N/A               | N/A                  | NAD        | N/A               | N/A               | SP          | N/A          | N/A           |
| Boxing - Vertical                                  |                                         |                   | N/A<br>N/A           | NAD<br>NAD | N/A<br>N/A        |                   | SP<br>SP    | N/A<br>N/A   | N/A<br>N/A    |
| Boxing - Vertical Ceiling Tile - Suspended, Modern | Plasterboard Compressed Cellulose Metal | N/A<br>N/A<br>N/A |                      |            |                   | N/A<br>N/A<br>N/A |             |              |               |
| Boxing - Vertical                                  | Compressed Cellulose                    | N/A               | N/A                  | NAD        | N/A               | N/A               | SP          | N/A          | N/A           |

| Sample Point                       | Product Type          | •             | Condition      | Surface<br>Treatment | Result | Material<br>Score | Qty | Level of ID | Analyst Code | Accessibility |
|------------------------------------|-----------------------|---------------|----------------|----------------------|--------|-------------------|-----|-------------|--------------|---------------|
| Block: Main Site Floo              | r: Ground Floor Spac  | ce Code: 0/07 | Room Use: Kito | chen                 |        |                   |     |             |              |               |
| Under Sink Mat - Modern            | Composite Bitum       | en            | N/A            | N/A                  | NAD    | N/A               | N/A | ID          | 1            | N/A           |
| Wall                               | Plasterboard          |               | N/A            | N/A                  | NAD    | N/A               | N/A | SP          | N/A          | N/A           |
| Wall - Tile                        | Ceramic               |               | N/A            | N/A                  | NAD    | N/A               | N/A | SP          | N/A          | N/A           |
| Wall - Void/Cavity - Insulation    | Fibre-glass/Rock      | wool          | N/A            | N/A                  | NAD    | N/A               | N/A | SP          | N/A          | N/A           |
| Block: Main Site Floo              | r: Ground Floor Spac  | ce Code: 0/08 | Room Use: Roo  | om Board Room        |        |                   |     |             |              |               |
| Ceiling Tile - Suspended, Mode     | ern Compressed Cell   | ulose         | N/A            | N/A                  | NAD    | N/A               | N/A | SP          | N/A          | N/A           |
| Ceiling Void - Insulation          | Fibre-glass/Rock      | wool          | N/A            | N/A                  | NAD    | N/A               | N/A | SP          | N/A          | N/A           |
| Floor                              | Concrete              |               | N/A            | N/A                  | NAD    | N/A               | N/A | SP          | N/A          | N/A           |
| Floor - Covering                   | Carpet                |               | N/A            | N/A                  | NAD    | N/A               | N/A | SP          | N/A          | N/A           |
| Roof - Lining - Modern<br>Membrane | Textile Woven/Cl      | oth           | N/A            | N/A                  | NAD    | N/A               | N/A | SP          | N/A          | N/A           |
| Wall                               | Brick/Block and F     | Plaster       | N/A            | N/A                  | NAD    | N/A               | N/A | SP          | N/A          | N/A           |
| Wall                               | Plasterboard          |               | N/A            | N/A                  | NAD    | N/A               | N/A | SP          | N/A          | N/A           |
| Wall - Void/Cavity - Insulation    | Fibre-glass/Rock      | wool          | N/A            | N/A                  | NAD    | N/A               | N/A | SP          | N/A          | N/A           |
| Block: Main Site Floo              | r: Ground Floor Space | ce Code: 0/09 | Room Use: Off  | ice                  |        |                   |     |             |              |               |
| Ceiling Tile - Suspended, Mode     | ern Compressed Cell   | ulose         | N/A            | N/A                  | NAD    | N/A               | N/A | SP          | N/A          | N/A           |
| Ceiling Void - Insulation          | Fibre-glass/Rock      | wool          | N/A            | N/A                  | NAD    | N/A               | N/A | SP          | N/A          | N/A           |
| Floor                              | Concrete              |               | N/A            | N/A                  | NAD    | N/A               | N/A | SP          | N/A          | N/A           |
| Floor - Covering                   | Carpet                |               | N/A            | N/A                  | NAD    | N/A               | N/A | SP          | N/A          | N/A           |
| Roof - Lining - Modern<br>Membrane | Textile Woven/Cl      | oth           | N/A            | N/A                  | NAD    | N/A               | N/A | SP          | N/A          | N/A           |
| Wall                               | Brick/Block and F     | Plaster       | N/A            | N/A                  | NAD    | N/A               | N/A | SP          | N/A          | N/A           |
| Wall                               | Plasterboard          |               | N/A            | N/A                  | NAD    | N/A               | N/A | SP          | N/A          | N/A           |
| Wall - Void/Cavity - Insulation    | Fibre-glass/Rock      | wool          | N/A            | N/A                  | NAD    | N/A               | N/A | SP          | N/A          | N/A           |
| Block: Main Site Floo              | r: Ground Floor Spac  | ce Code: 0/10 | Room Use: Off  | ice                  |        |                   |     |             |              |               |
| Ceiling Tile - Suspended, Mode     | ern Compressed Cell   | ulose         | N/A            | N/A                  | NAD    | N/A               | N/A | SP          | N/A          | N/A           |
| Ceiling Void - Insulation          | Fibre-glass/Rock      | wool          | N/A            | N/A                  | NAD    | N/A               | N/A | SP          | N/A          | N/A           |
| Floor                              | Concrete              |               | N/A            | N/A                  | NAD    | N/A               | N/A | SP          | N/A          | N/A           |
| Floor - Covering                   | Carpet                |               | N/A            | N/A                  | NAD    | N/A               | N/A | SP          | N/A          | N/A           |
| Roof - Lining - Modern<br>Membrane | Textile Woven/Cl      | oth           | N/A            | N/A                  | NAD    | N/A               | N/A | SP          | N/A          | N/A           |
| Wall                               | Brick/Block and F     | Plaster       | N/A            | N/A                  | NAD    | N/A               | N/A | SP          | N/A          | N/A           |
| Wall                               | Plasterboard          |               | N/A            | N/A                  | NAD    | N/A               | N/A | SP          | N/A          | N/A           |
| Wall - Void/Cavity - Insulation    | Fibre-glass/Rock      | wool          | N/A            | N/A                  | NAD    | N/A               | N/A | SP          | N/A          | N/A           |

| Sample Point                       | Product T           | Гуре             | Condition     | Surface<br>Treatment | Result | Material<br>Score | Qty | Level<br>of ID | Analyst Code | Accessibility |
|------------------------------------|---------------------|------------------|---------------|----------------------|--------|-------------------|-----|----------------|--------------|---------------|
| Block: Main Site Flo               | oor: Ground Floor S | Space Code: 0/11 | Room Use: Off | ice                  |        |                   |     |                |              |               |
| Ceiling Tile - Suspended, M        | odern Compressed    | l Cellulose      | N/A           | N/A                  | NAD    | N/A               | N/A | SP             | N/A          | N/A           |
| Ceiling Void - Insulation          | Fibre-glass/F       | Rockwool         | N/A           | N/A                  | NAD    | N/A               | N/A | SP             | N/A          | N/A           |
| Floor                              | Concrete            |                  | N/A           | N/A                  | NAD    | N/A               | N/A | SP             | N/A          | N/A           |
| Floor - Covering                   | Carpet              |                  | N/A           | N/A                  | NAD    | N/A               | N/A | SP             | N/A          | N/A           |
| Roof - Lining - Modern<br>Membrane | Textile Wove        | en/Cloth         | N/A           | N/A                  | NAD    | N/A               | N/A | SP             | N/A          | N/A           |
| Wall                               | Brick/Block a       | and Plaster      | N/A           | N/A                  | NAD    | N/A               | N/A | SP             | N/A          | N/A           |
| Wall                               | Plasterboard        | I                | N/A           | N/A                  | NAD    | N/A               | N/A | SP             | N/A          | N/A           |
| Wall - Void/Cavity - Insulation    | on Fibre-glass/F    | Rockwool         | N/A           | N/A                  | NAD    | N/A               | N/A | SP             | N/A          | N/A           |
| Block: Main Site Flo               | oor: Ground Floor S | Space Code: 0/12 | Room Use: Off | ice - Large Open Pla | n      |                   |     |                |              |               |
| Ceiling Tile - Suspended, M        | odern Compressed    | l Cellulose      | N/A           | N/A                  | NAD    | N/A               | N/A | SP             | N/A          | N/A           |
| Ceiling Void - Insulation          | Fibre-glass/F       | Rockwool         | N/A           | N/A                  | NAD    | N/A               | N/A | SP             | N/A          | N/A           |
| Floor                              | Concrete            |                  | N/A           | N/A                  | NAD    | N/A               | N/A | SP             | N/A          | N/A           |
| Floor - Covering                   | Carpet              |                  | N/A           | N/A                  | NAD    | N/A               | N/A | SP             | N/A          | N/A           |
| Roof - Lining - Modern<br>Membrane | Textile Wove        | en/Cloth         | N/A           | N/A                  | NAD    | N/A               | N/A | SP             | N/A          | N/A           |
| Wall                               | Brick/Block a       | and Plaster      | N/A           | N/A                  | NAD    | N/A               | N/A | SP             | N/A          | N/A           |
| Wall                               | Plasterboard        | I                | N/A           | N/A                  | NAD    | N/A               | N/A | SP             | N/A          | N/A           |
| Wall - Void/Cavity - Insulation    | on Fibre-glass/F    | Rockwool         | N/A           | N/A                  | NAD    | N/A               | N/A | SP             | N/A          | N/A           |
| Block: Main Site Flo               | oor: Ground Floor   | Space Code: 0/13 | Room Use: Off | ice                  |        |                   |     |                |              |               |
| Boxing - Vertical                  | Plasterboard        | I                | N/A           | N/A                  | NAD    | N/A               | N/A | SP             | N/A          | N/A           |
| Ceiling Tile - Suspended, M        | odern Compressed    | l Cellulose      | N/A           | N/A                  | NAD    | N/A               | N/A | SP             | N/A          | N/A           |
| Ceiling Void - Ceiling Above       | Metal               |                  | N/A           | N/A                  | NAD    | N/A               | N/A | SP             | N/A          | N/A           |
| Ceiling Void - Insulation          | Fibre-glass/F       | Rockwool         | N/A           | N/A                  | NAD    | N/A               | N/A | SP             | N/A          | N/A           |
| Floor                              | Concrete            |                  | N/A           | N/A                  | NAD    | N/A               | N/A | SP             | N/A          | N/A           |
| Floor - Covering                   | Carpet              |                  | N/A           | N/A                  | NAD    | N/A               | N/A | SP             | N/A          | N/A           |
| Wall                               | Brick/Block a       | and Plaster      | N/A           | N/A                  | NAD    | N/A               | N/A | SP             | N/A          | N/A           |
| Wall                               | Plasterboard        | İ                | N/A           | N/A                  | NAD    | N/A               | N/A | SP             | N/A          | N/A           |
| Wall - Void/Cavity - Insulation    | on Fibre-glass/F    | Rockwool         | N/A           | N/A                  | NAD    | N/A               | N/A | SP             | N/A          | N/A           |
| Block: Main Site Flo               | oor: Ground Floor   | Space Code: 0/14 | Room Use: Cor | rridor               |        |                   |     |                |              |               |
| Boxing - Vertical                  | Plasterboard        | I                | N/A           | N/A                  | NAD    | N/A               | N/A | SP             | N/A          | N/A           |
| Ceiling Tile - Suspended, M        |                     |                  | N/A           | N/A                  | NAD    | N/A               | N/A | SP             | N/A          | N/A           |
| Ceiling Void - Ceiling Above       | •                   |                  | N/A           | N/A                  | NAD    | N/A               | N/A | SP             | N/A          | N/A           |
| Ceiling Void - Insulation          | Fibre-glass/F       | Rockwool         | N/A           | N/A                  | NAD    | N/A               | N/A | SP             | N/A          | N/A           |

| Sample Point                       | Product Type                     | Condition      | Surface<br>Treatment | Result | Material<br>Score | Qty | Level<br>of ID | Analyst Code | Accessibility |
|------------------------------------|----------------------------------|----------------|----------------------|--------|-------------------|-----|----------------|--------------|---------------|
| Block: Main Site Floor: G          | round Floor Space Code: 0/14     | Room Use: Cor  | ridor                |        |                   |     |                |              |               |
| Floor                              | Concrete                         | N/A            | N/A                  | NAD    | N/A               | N/A | SP             | N/A          | N/A           |
| Floor - Covering                   | Carpet                           | N/A            | N/A                  | NAD    | N/A               | N/A | SP             | N/A          | N/A           |
| Floor - Nosing to stairs - Modern  | Plastic                          | N/A            | N/A                  | NAD    | N/A               | N/A | SP             | N/A          | N/A           |
| Wall                               | Brick/Block and Plaster          | N/A            | N/A                  | NAD    | N/A               | N/A | SP             | N/A          | N/A           |
| Wall                               | Plasterboard                     | N/A            | N/A                  | NAD    | N/A               | N/A | SP             | N/A          | N/A           |
| Wall - Void/Cavity - Insulation    | Fibre-glass/Rockwool             | N/A            | N/A                  | NAD    | N/A               | N/A | SP             | N/A          | N/A           |
| Block: Main Site Floor: G          | round Floor Space Code: 0/15     | Room Use: Hub  | network Room         |        |                   |     |                |              |               |
| Boxing - Horizontal                | Plasterboard                     | N/A            | N/A                  | NAD    | N/A               | N/A | SP             | N/A          | N/A           |
| Ceiling Tile - Suspended, Modern   | Compressed Cellulose             | N/A            | N/A                  | NAD    | N/A               | N/A | SP             | N/A          | N/A           |
| Ceiling Void - Ceiling Above       | Metal                            | N/A            | N/A                  | NAD    | N/A               | N/A | SP             | N/A          | N/A           |
| Ceiling Void - Insulation          | Fibre-glass/Rockwool             | N/A            | N/A                  | NAD    | N/A               | N/A | SP             | N/A          | N/A           |
| Floor                              | Concrete                         | N/A            | N/A                  | NAD    | N/A               | N/A | SP             | N/A          | N/A           |
| Floor - Covering                   | Carpet                           | N/A            | N/A                  | NAD    | N/A               | N/A | SP             | N/A          | N/A           |
| Wall                               | Brick/Block and Plaster          | N/A            | N/A                  | NAD    | N/A               | N/A | SP             | N/A          | N/A           |
| Wall                               | Plasterboard                     | N/A            | N/A                  | NAD    | N/A               | N/A | SP             | N/A          | N/A           |
| Wall - Void/Cavity - Insulation    | Fibre-glass/Rockwool             | N/A            | N/A                  | NAD    | N/A               | N/A | SP             | N/A          | N/A           |
| Block: Main Site Floor: G          | round Floor Space Code: 0/16     | Room Use: Toil | et(s) - Female       |        |                   |     |                |              |               |
| Boxing - Vertical                  | Wood/Timber                      | N/A            | N/A                  | NAD    | N/A               | N/A | SP             | N/A          | N/A           |
| Ceiling Tile - Suspended, Modern   | Compressed Cellulose             | N/A            | N/A                  | NAD    | N/A               | N/A | SP             | N/A          | N/A           |
| Ceiling Void - Ceiling Above       | Metal                            | N/A            | N/A                  | NAD    | N/A               | N/A | SP             | N/A          | N/A           |
| Electrical Services - Live, Modern | Plastic                          | N/A            | N/A                  | NAD    | N/A               | N/A | SP             | N/A          | N/A           |
| Floor                              | Concrete                         | N/A            | N/A                  | NAD    | N/A               | N/A | SP             | N/A          | N/A           |
| Floor - Covering                   | Composite Vinyl Tile, Vinyl/Lino | N/A            | N/A                  | NAD    | N/A               | N/A | SP             | N/A          | N/A           |
| Tank                               | Metal                            | N/A            | N/A                  | NAD    | N/A               | N/A | SP             | N/A          | N/A           |
| Toilet Cistern(s)                  | Ceramic                          | N/A            | N/A                  | NAD    | N/A               | N/A | SP             | N/A          | N/A           |
| Wall                               | Brick/Block and Plaster          | N/A            | N/A                  | NAD    | N/A               | N/A | SP             | N/A          | N/A           |
| Wall                               | Plasterboard                     | N/A            | N/A                  | NAD    | N/A               | N/A | SP             | N/A          | N/A           |
| Wall - Void/Cavity - Insulation    | Fibre-glass/Rockwool             | N/A            | N/A                  | NAD    | N/A               | N/A | SP             | N/A          | N/A           |
| Block: Main Site Floor: G          | round Floor Space Code: 0/17     | Room Use: Roo  | om - Small Administr | ation  |                   |     |                |              |               |
| Ceiling Tile - Suspended, Modern   | Compressed Cellulose             | N/A            | N/A                  | NAD    | N/A               | N/A | SP             | N/A          | N/A           |
| Ceiling Void - Ceiling Above       | Metal                            | N/A            | N/A                  | NAD    | N/A               | N/A | SP             | N/A          | N/A           |
| Floor                              | Concrete                         | N/A            | N/A                  | NAD    | N/A               | N/A | SP             | N/A          | N/A           |
| Floor - Covering                   | Carpet                           | N/A            | N/A                  | NAD    | N/A               | N/A | SP             | N/A          | N/A           |
| Wall                               | Brick/Block and Plaster          | N/A            | N/A                  | NAD    | N/A               | N/A | SP             | N/A          | N/A           |
|                                    |                                  |                |                      |        |                   |     |                |              |               |

| Sample Point                                                | Product Type                | Condition        | Surface<br>Treatment | Result | Material<br>Score | Qty | Level<br>of ID | Analyst Code | Accessibility |
|-------------------------------------------------------------|-----------------------------|------------------|----------------------|--------|-------------------|-----|----------------|--------------|---------------|
| Block: Main Site Floor: Gro                                 | ound Floor Space Code: 0/17 | Room Use: Roo    | m - Small Administ   | ration |                   |     |                |              |               |
| Wall                                                        | Plasterboard                | N/A              | N/A                  | NAD    | N/A               | N/A | SP             | N/A          | N/A           |
| Wall - Void/Cavity - Insulation                             | Fibre-glass/Rockwool        | N/A              | N/A                  | NAD    | N/A               | N/A | SP             | N/A          | N/A           |
| Block: Main Site Floor: Gro                                 | ound Floor Space Code: 0/18 | Room Use: Cup    | board - Meter        |        |                   |     |                |              |               |
| Boxing - Inspected Within / Behind                          | Wood/Timber                 | N/A              | N/A                  | NAD    | N/A               | N/A | SP             | N/A          | N/A           |
| Ceiling Tile - Suspended, Modern                            | Compressed Cellulose        | N/A              | N/A                  | NAD    | N/A               | N/A | SP             | N/A          | N/A           |
| Ceiling Void - Ceiling Above                                | Metal                       | N/A              | N/A                  | NAD    | N/A               | N/A | SP             | N/A          | N/A           |
| Electrical Services - Live, Modern                          | Metal                       | N/A              | N/A                  | NAD    | N/A               | N/A | SP             | N/A          | N/A           |
| Electrical Services - Cable<br>Braiding/Insulation - Modern | Plastic                     | N/A              | N/A                  | NAD    | N/A               | N/A | SP             | N/A          | N/A           |
| Floor                                                       | Concrete                    | N/A              | N/A                  | NAD    | N/A               | N/A | SP             | N/A          | N/A           |
| Floor - Covering                                            | Carpet                      | N/A              | N/A                  | NAD    | N/A               | N/A | SP             | N/A          | N/A           |
| Wall                                                        | Brick/Block and Plaster     | N/A              | N/A                  | NAD    | N/A               | N/A | SP             | N/A          | N/A           |
| Wall                                                        | Plasterboard                | N/A              | N/A                  | NAD    | N/A               | N/A | SP             | N/A          | N/A           |
| Wall - Void/Cavity - Insulation                             | Fibre-glass/Rockwool        | N/A              | N/A                  | NAD    | N/A               | N/A | SP             | N/A          | N/A           |
| Block: Main Site Floor: Gro                                 | ound Floor Space Code: 0/19 | Room Use: Corr   | ridor                |        |                   |     |                |              |               |
| Ceiling Tile - Suspended, Modern                            | Compressed Cellulose        | N/A              | N/A                  | NAD    | N/A               | N/A | SP             | N/A          | N/A           |
| Ceiling Void - Ceiling Above                                | Metal                       | N/A              | N/A                  | NAD    | N/A               | N/A | SP             | N/A          | N/A           |
| Floor                                                       | Concrete                    | N/A              | N/A                  | NAD    | N/A               | N/A | SP             | N/A          | N/A           |
| Floor - Covering                                            | Carpet                      | N/A              | N/A                  | NAD    | N/A               | N/A | SP             | N/A          | N/A           |
| Wall                                                        | Brick/Block and Plaster     | N/A              | N/A                  | NAD    | N/A               | N/A | SP             | N/A          | N/A           |
| Wall                                                        | Plasterboard                | N/A              | N/A                  | NAD    | N/A               | N/A | SP             | N/A          | N/A           |
| Wall - Void/Cavity - Insulation                             | Fibre-glass/Rockwool        | N/A              | N/A                  | NAD    | N/A               | N/A | SP             | N/A          | N/A           |
| Block: Main Site Floor: Gro                                 | ound Floor Space Code: 0/20 | Room Use: Lift I | Machinery Room       |        |                   |     |                |              |               |
| Ceiling Tile - Suspended, Modern                            | Compressed Cellulose        | N/A              | N/A                  | NAD    | N/A               | N/A | SP             | N/A          | N/A           |
| Ceiling Void - Ceiling Above                                | Metal                       | N/A              | N/A                  | NAD    | N/A               | N/A | SP             | N/A          | N/A           |
| Ceiling Void - Insulation                                   | Fibre-glass/Rockwool        | N/A              | N/A                  | NAD    | N/A               | N/A | SP             | N/A          | N/A           |
| Electrical Services - Live, Modern                          | Metal                       | N/A              | N/A                  | NAD    | N/A               | N/A | SP             | N/A          | N/A           |
| Floor                                                       | Concrete                    | N/A              | N/A                  | NAD    | N/A               | N/A | SP             | N/A          | N/A           |
| Wall                                                        | Brick/Block                 | N/A              | N/A                  | NAD    | N/A               | N/A | SP             | N/A          | N/A           |
| Block: Main Site Floor: Gro                                 | ound Floor Space Code: 0/21 | Room Use: Staf   | f Room               |        |                   |     |                |              |               |
| Ceiling Tile - Suspended, Modern                            | Compressed Cellulose        | N/A              | N/A                  | NAD    | N/A               | N/A | SP             | N/A          | N/A           |
| Ceiling Void - Ceiling Above                                | Metal                       | N/A              | N/A                  | NAD    | N/A               | N/A | SP             | N/A          | N/A           |
| 3                                                           |                             | •                | •                    |        |                   | -   | -              | •            | (som)         |

| Sample Point                     | Product Type                     | Condition      | Surface<br>Treatment | Result | Material<br>Score | Qty | Level<br>of ID | Analyst Code | Accessibility |
|----------------------------------|----------------------------------|----------------|----------------------|--------|-------------------|-----|----------------|--------------|---------------|
| Block: Main Site Floor: G        | round Floor Space Code: 0/21     | Room Use: Sta  | ff Room              |        |                   |     |                |              |               |
| Floor                            | Concrete                         | N/A            | N/A                  | NAD    | N/A               | N/A | SP             | N/A          | N/A           |
| Floor - Covering                 | Carpet                           | N/A            | N/A                  | NAD    | N/A               | N/A | SP             | N/A          | N/A           |
| Wall                             | Brick/Block and Plaster          | N/A            | N/A                  | NAD    | N/A               | N/A | SP             | N/A          | N/A           |
| Wall                             | Plasterboard                     | N/A            | N/A                  | NAD    | N/A               | N/A | SP             | N/A          | N/A           |
| Wall - Void/Cavity - Insulation  | Fibre-glass/Rockwool             | N/A            | N/A                  | NAD    | N/A               | N/A | SP             | N/A          | N/A           |
| Block: Main Site Floor: G        | round Floor Space Code: 0/22     | Room Use: Pho  | otocopy Room         |        |                   |     |                |              |               |
| Boxing - Vertical                | Plasterboard                     | N/A            | N/A                  | NAD    | N/A               | N/A | SP             | N/A          | N/A           |
| Ceiling Tile - Suspended, Modern | Compressed Cellulose             | N/A            | N/A                  | NAD    | N/A               | N/A | SP             | N/A          | N/A           |
| Ceiling Void - Ceiling Above     | Metal                            | N/A            | N/A                  | NAD    | N/A               | N/A | SP             | N/A          | N/A           |
| Floor                            | Concrete                         | N/A            | N/A                  | NAD    | N/A               | N/A | SP             | N/A          | N/A           |
| Floor - Covering                 | Carpet                           | N/A            | N/A                  | NAD    | N/A               | N/A | SP             | N/A          | N/A           |
| Wall                             | Brick/Block and Plaster          | N/A            | N/A                  | NAD    | N/A               | N/A | SP             | N/A          | N/A           |
| Wall                             | Plasterboard                     | N/A            | N/A                  | NAD    | N/A               | N/A | SP             | N/A          | N/A           |
| Wall - Void/Cavity - Insulation  | Fibre-glass/Rockwool             | N/A            | N/A                  | NAD    | N/A               | N/A | SP             | N/A          | N/A           |
| Block: Main Site Floor: G        | round Floor Space Code: 0/23     | Room Use: Kito | chen                 |        |                   |     |                |              |               |
| Boxing - Vertical                | Plasterboard                     | N/A            | N/A                  | NAD    | N/A               | N/A | SP             | N/A          | N/A           |
| Ceiling Tile - Suspended, Modern | Compressed Cellulose             | N/A            | N/A                  | NAD    | N/A               | N/A | SP             | N/A          | N/A           |
| Ceiling Void - Ceiling Above     | Metal                            | N/A            | N/A                  | NAD    | N/A               | N/A | SP             | N/A          | N/A           |
| Floor                            | Concrete                         | N/A            | N/A                  | NAD    | N/A               | N/A | SP             | N/A          | N/A           |
| Floor - Covering - Modern        | Composite Vinyl Tile, Vinyl/Lino | N/A            | N/A                  | NAD    | N/A               | N/A | SP             | N/A          | N/A           |
| Tank                             | Metal                            | N/A            | N/A                  | NAD    | N/A               | N/A | SP             | N/A          | N/A           |
| Under Sink Mat - Modern          | Composite Bitumen                | N/A            | N/A                  | NAD    | N/A               | N/A | SP As          | 1            | N/A           |
| Wall                             | Plasterboard                     | N/A            | N/A                  | NAD    | N/A               | N/A | SP             | N/A          | N/A           |
| Wall - Tile                      | Ceramic                          | N/A            | N/A                  | NAD    | N/A               | N/A | SP             | N/A          | N/A           |
| Wall - Void/Cavity - Insulation  | Fibre-glass/Rockwool             | N/A            | N/A                  | NAD    | N/A               | N/A | SP             | N/A          | N/A           |
| Block: Main Site Floor: G        | round Floor Space Code: 0/24     | Room Use: Sto  | re Room              |        |                   |     |                |              |               |
| Ceiling Tile - Suspended, Modern | Compressed Cellulose             | N/A            | N/A                  | NAD    | N/A               | N/A | SP             | N/A          | N/A           |
| Ceiling Void - Ceiling Above     | Metal                            | N/A            | N/A                  | NAD    | N/A               | N/A | SP             | N/A          | N/A           |
| Floor                            | Concrete                         | N/A            | N/A                  | NAD    | N/A               | N/A | SP             | N/A          | N/A           |
| Floor - Covering - Modern        | Composite Vinyl Tile, Vinyl/Lino | N/A            | N/A                  | NAD    | N/A               | N/A | SP             | N/A          | N/A           |
| Wall                             | Brick/Block and Plaster          | N/A            | N/A                  | NAD    | N/A               | N/A | SP             | N/A          | N/A           |
| Wall                             | Plasterboard                     | N/A            | N/A                  | NAD    | N/A               | N/A | SP             | N/A          | N/A           |
| Wall - Void/Cavity - Insulation  | Fibre-glass/Rockwool             | N/A            | N/A                  | NAD    | N/A               | N/A | SP             | N/A          | N/A           |

| Sample Point                       | Product Type                     | Condition      | Surface<br>Treatment | Result | Material<br>Score | Qty | Level<br>of ID | Analyst Code | Accessibility |
|------------------------------------|----------------------------------|----------------|----------------------|--------|-------------------|-----|----------------|--------------|---------------|
| Block: Main Site Floor: Gr         | round Floor Space Code: 0/25     | Room Use: Stor | re Room              |        |                   |     |                |              |               |
| Boxing - Vertical                  | Plasterboard                     | N/A            | N/A                  | NAD    | N/A               | N/A | SP             | N/A          | N/A           |
| Boxing - Vertical                  | Wood/Timber                      | N/A            | N/A                  | NAD    | N/A               | N/A | SP             | N/A          | N/A           |
| Ceiling Tile - Suspended, Modern   | Compressed Cellulose             | N/A            | N/A                  | NAD    | N/A               | N/A | SP             | N/A          | N/A           |
| Ceiling Void - Ceiling Above       | Metal                            | N/A            | N/A                  | NAD    | N/A               | N/A | SP             | N/A          | N/A           |
| Floor                              | Concrete                         | N/A            | N/A                  | NAD    | N/A               | N/A | SP             | N/A          | N/A           |
| Floor - Covering                   | Composite Vinyl Tile, Vinyl/Lino | N/A            | N/A                  | NAD    | N/A               | N/A | SP             | N/A          | N/A           |
| Wall                               | Brick/Block and Plaster          | N/A            | N/A                  | NAD    | N/A               | N/A | SP             | N/A          | N/A           |
| Wall                               | Plasterboard                     | N/A            | N/A                  | NAD    | N/A               | N/A | SP             | N/A          | N/A           |
| Wall - Void/Cavity - Insulation    | Fibre-glass/Rockwool             | N/A            | N/A                  | NAD    | N/A               | N/A | SP             | N/A          | N/A           |
| Block: Main Site Floor: Gr         | round Floor Space Code: 0/26     | Room Use: Offi | ce - Large Open Pla  | n      |                   |     |                |              |               |
| Ceiling Tile - Suspended, Modern   | Compressed Cellulose             | N/A            | N/A                  | NAD    | N/A               | N/A | SP             | N/A          | N/A           |
| Ceiling Void - Insulation          | Fibre-glass/Rockwool             | N/A            | N/A                  | NAD    | N/A               | N/A | SP             | N/A          | N/A           |
| Floor                              | Concrete                         | N/A            | N/A                  | NAD    | N/A               | N/A | SP             | N/A          | N/A           |
| Floor - Covering                   | Carpet                           | N/A            | N/A                  | NAD    | N/A               | N/A | SP             | N/A          | N/A           |
| Roof - Lining - Modern<br>Membrane | Textile Woven/Cloth              | N/A            | N/A                  | NAD    | N/A               | N/A | SP             | N/A          | N/A           |
| Wall                               | Brick/Block and Plaster          | N/A            | N/A                  | NAD    | N/A               | N/A | SP             | N/A          | N/A           |
| Wall                               | Plasterboard                     | N/A            | N/A                  | NAD    | N/A               | N/A | SP             | N/A          | N/A           |
| Wall - Void/Cavity - Insulation    | Fibre-glass/Rockwool             | N/A            | N/A                  | NAD    | N/A               | N/A | SP             | N/A          | N/A           |
| Block: Main Site Floor: Gr         | round Floor Space Code: 0/27     | Room Use: Offi | ce                   |        |                   |     |                |              |               |
| Ceiling Tile - Suspended, Modern   | Compressed Cellulose             | N/A            | N/A                  | NAD    | N/A               | N/A | SP             | N/A          | N/A           |
| Ceiling Void - Insulation          | Fibre-glass/Rockwool             | N/A            | N/A                  | NAD    | N/A               | N/A | SP             | N/A          | N/A           |
| Floor                              | Concrete                         | N/A            | N/A                  | NAD    | N/A               | N/A | SP             | N/A          | N/A           |
| Floor - Covering                   | Carpet                           | N/A            | N/A                  | NAD    | N/A               | N/A | SP             | N/A          | N/A           |
| Roof - Lining - Modern<br>Membrane | Textile Woven/Cloth              | N/A            | N/A                  | NAD    | N/A               | N/A | SP             | N/A          | N/A           |
| Wall                               | Brick/Block and Plaster          | N/A            | N/A                  | NAD    | N/A               | N/A | SP             | N/A          | N/A           |
| Wall                               | Plasterboard                     | N/A            | N/A                  | NAD    | N/A               | N/A | SP             | N/A          | N/A           |
| Wall - Void/Cavity - Insulation    | Fibre-glass/Rockwool             | N/A            | N/A                  | NAD    | N/A               | N/A | SP             | N/A          | N/A           |
| Block: Main Site Floor: Gr         | round Floor Space Code: 0/28     | Room Use: Offi | ce                   |        |                   |     |                |              |               |
| Ceiling Tile - Suspended, Modern   | Compressed Cellulose             | N/A            | N/A                  | NAD    | N/A               | N/A | SP             | N/A          | N/A           |
| Ceiling Void - Insulation          | Fibre-glass/Rockwool             | N/A            | N/A                  | NAD    | N/A               | N/A | SP             | N/A          | N/A           |
| Floor                              | Concrete                         | N/A            | N/A                  | NAD    | N/A               | N/A | SP             | N/A          | N/A           |
| Floor - Covering                   | Carpet                           | N/A            | N/A                  | NAD    | N/A               | N/A | SP             | N/A          | N/A           |